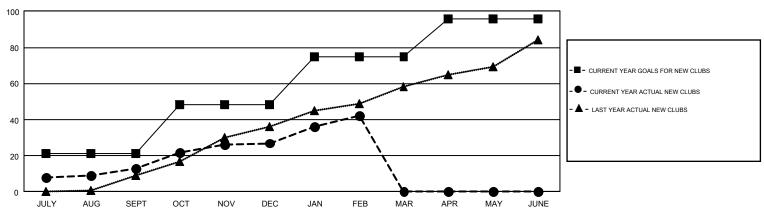

## REPORT DOES NOT INCLUDE CLUBS IN UNDISTRICTED AREAS.

| Clubs         |               |             |               | Members               |                           |                         |                                              |  |
|---------------|---------------|-------------|---------------|-----------------------|---------------------------|-------------------------|----------------------------------------------|--|
|               | RESULTS FOR   | R 2017-2018 |               | RESULTS FOR 2017-2018 |                           |                         |                                              |  |
| QUARTER       | NEW CLUB GOAL | NEW CLUBS   | DROPPED CLUBS | QUARTER               | MEMBER GROWTH NET<br>GOAL | MEMBER GROWTH<br>ACTUAL | DROPPED MEMBERS ACTUAL (including transfers) |  |
| JULY/AUG/SEPT | 21            | 13          | 16            | JULY/AUG/SEPT         | 760                       | 1,326                   | 1,125                                        |  |
| OCT/NOV/DEC   | 27            | 14          | 47            | OCT/NOV/DEC           | 1,179                     | 1,459                   | 2,283                                        |  |
| JAN/FEB/MAR   | 27            | 15          | 9             | JAN/FEB/MAR           | 999                       | 1,408                   | 571                                          |  |
| APR/MAY/JUNE  | 21            | 0           | 0             | APR/MAY/JUNE          | 797                       | 0                       | 0                                            |  |