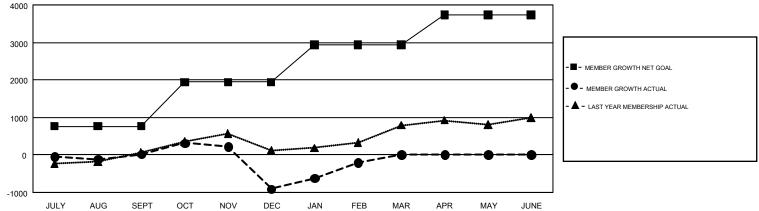

## REPORT DOES NOT INCLUDE CLUBS IN UNDISTRICTED AREAS.

| Clubs         |               |             |               | Members               |                           |                         |                                              |  |
|---------------|---------------|-------------|---------------|-----------------------|---------------------------|-------------------------|----------------------------------------------|--|
|               | RESULTS FOR   | R 2017-2018 |               | RESULTS FOR 2017-2018 |                           |                         |                                              |  |
| QUARTER       | NEW CLUB GOAL | NEW CLUBS   | DROPPED CLUBS | QUARTER               | MEMBER GROWTH NET<br>GOAL | MEMBER GROWTH<br>ACTUAL | DROPPED MEMBERS ACTUAL (including transfers) |  |
| JULY/AUG/SEPT | 21            | 13          | 16            | JULY/AUG/SEPT         | 760                       | 1,326                   | 1,125                                        |  |
| OCT/NOV/DEC   | 27            | 14          | 47            | OCT/NOV/DEC           | 1,179                     | 1,459                   | 2,283                                        |  |
| JAN/FEB/MAR   | 27            | 15          | 9             | JAN/FEB/MAR           | 999                       | 1,408                   | 571                                          |  |
| APR/MAY/JUNE  | 21            | 0           | 0             | APR/MAY/JUNE          | 797                       | 0                       | 0                                            |  |